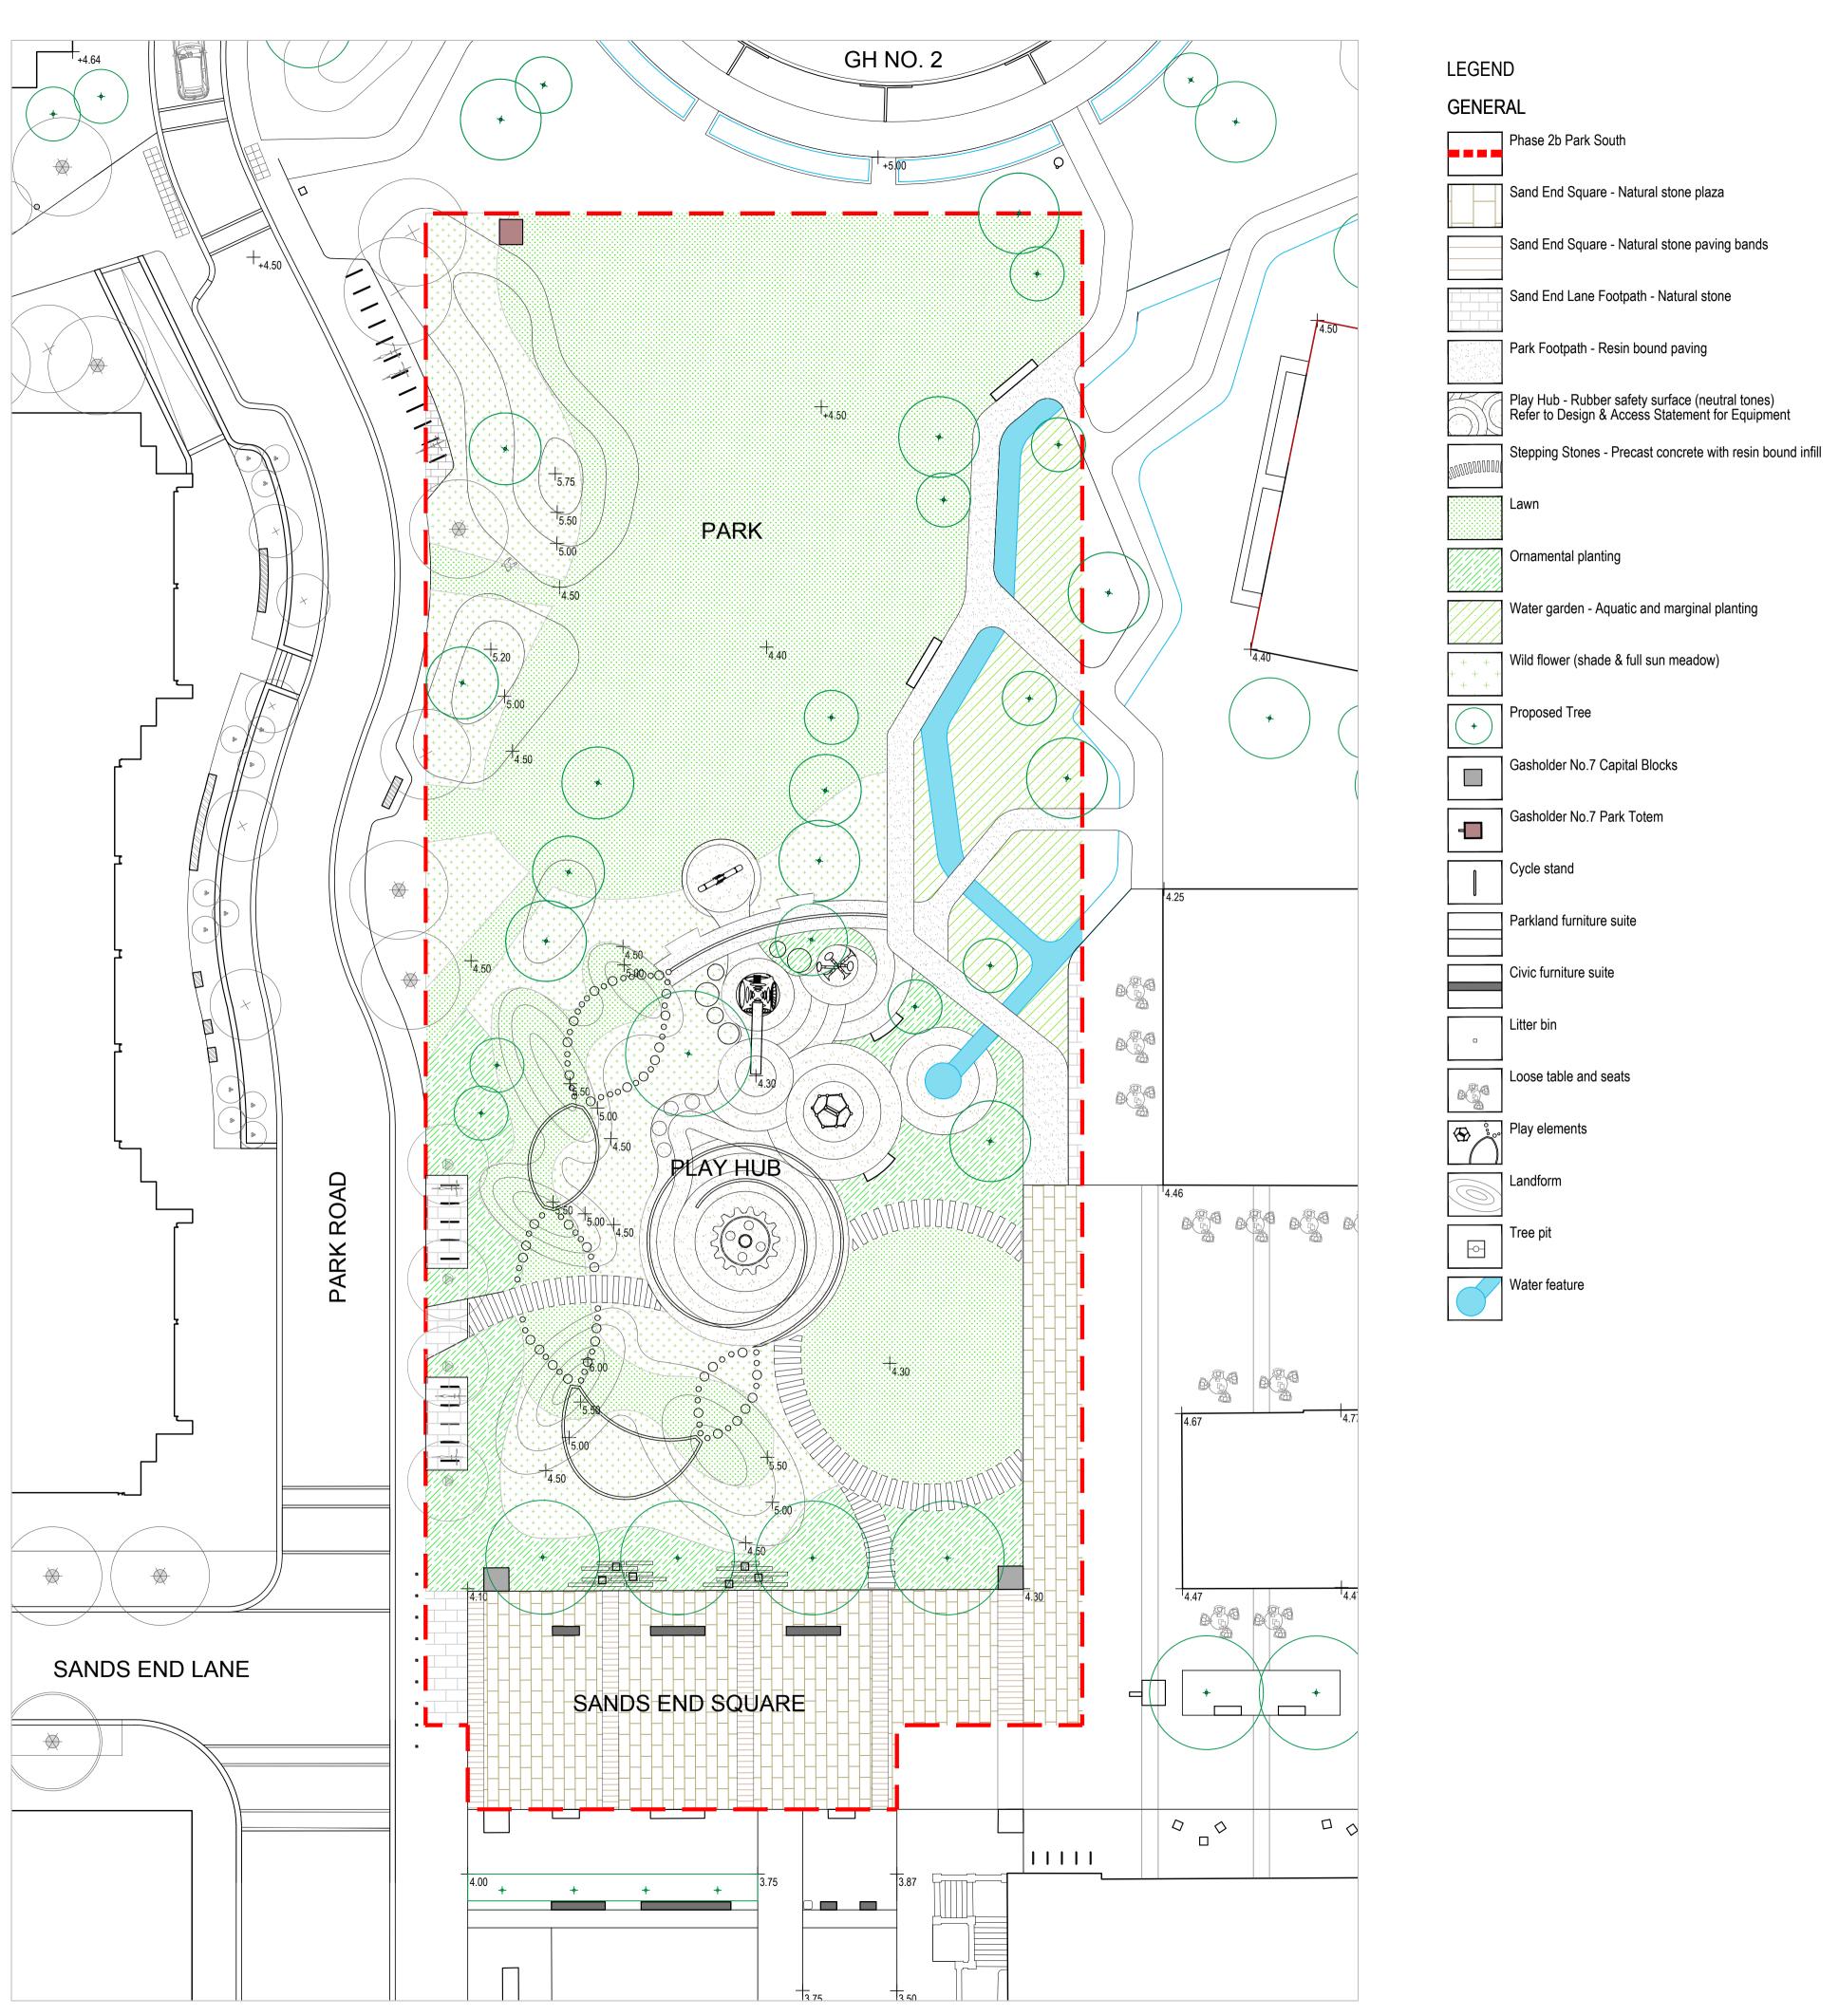

copies diawings and specifications

KING'S ROAD PARK

LANDSCAPE GENERAL ARRANGEMENT
PLAN - PARK SOUTH

PLANNING

Drawing status

1:200 @ A1

Date Check
14.04.2021

Drawing number Revisi

W505-GIL-XX-GF-DR-LEW-9400-0112 P02

GILLESPIES

1 St John's Square, London EC1M 4DH