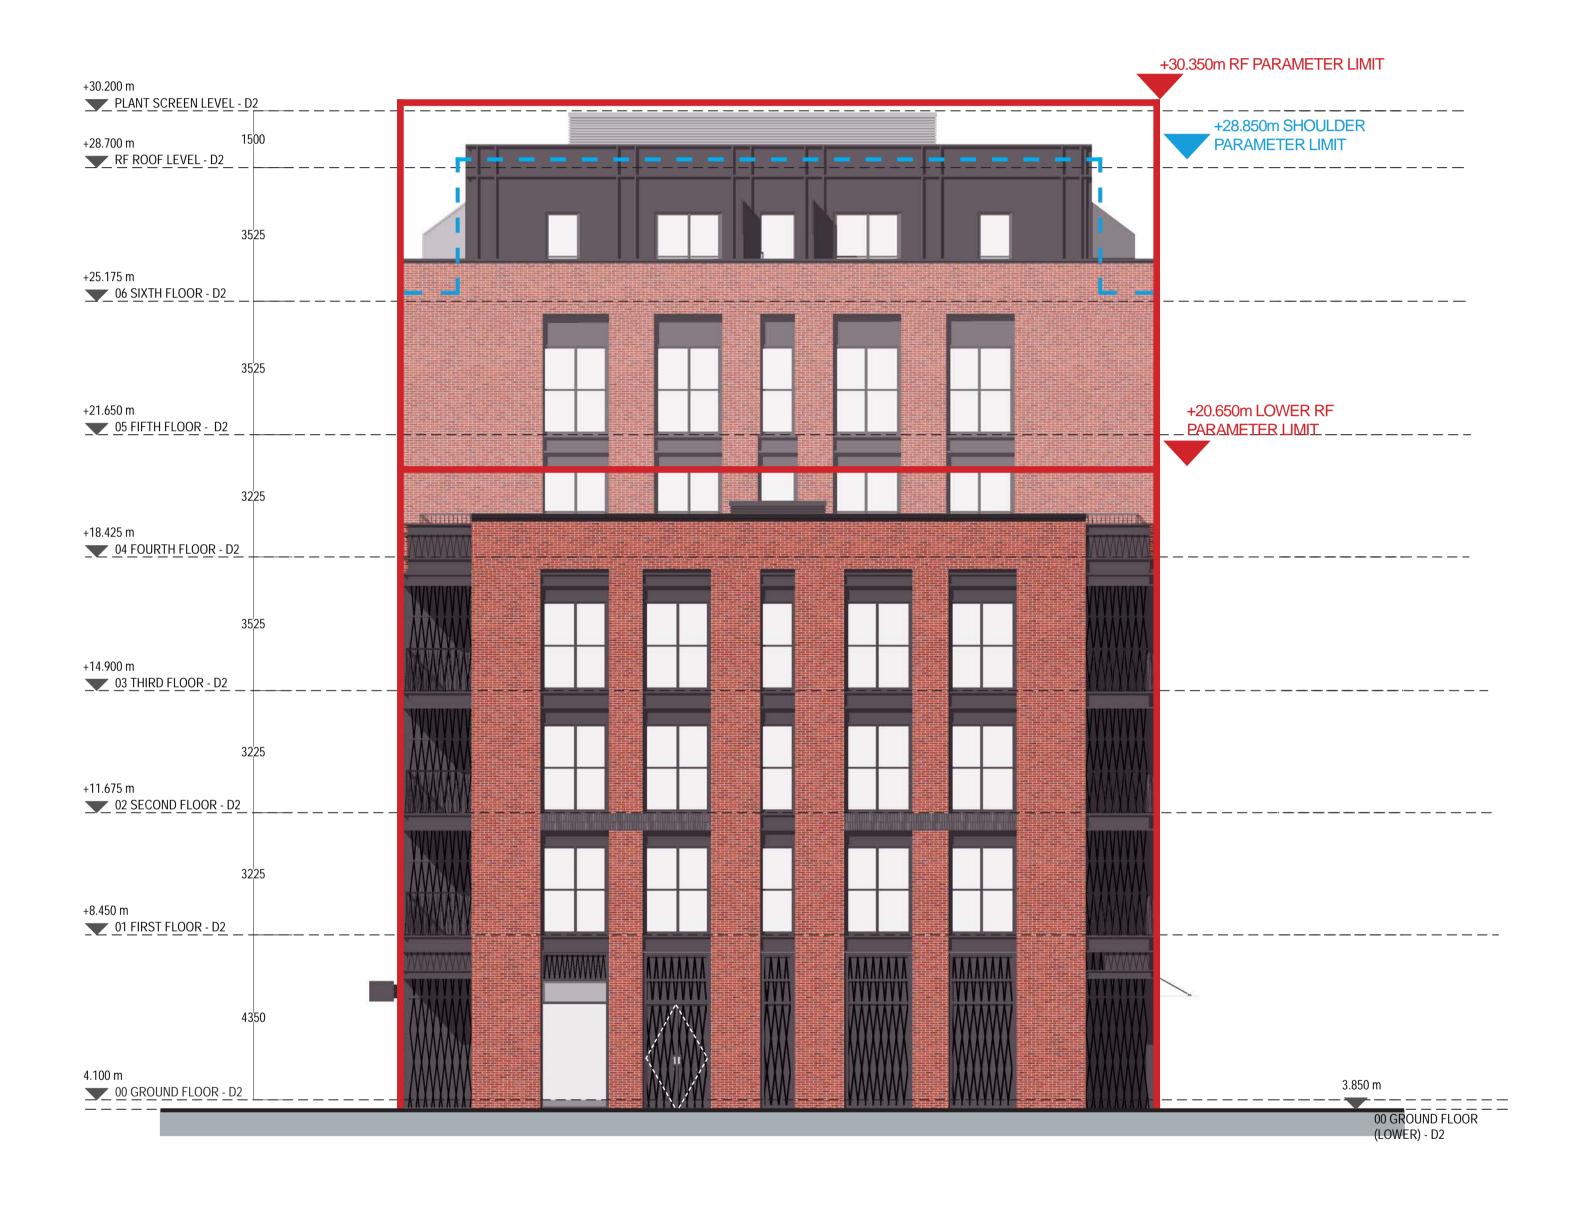

D2 - Elevation (East)

W505-HTA-A1-XX-EL-A- 0100-2107
P09

number

revision

St William - Berkeley
Fulham Gasworks

1:100 @ A1 W505
Scale job reference drawn

HTA Design LLP
www.hta.co.uk
London | Edinburgh | Manchester | Bristol

S96 Renewed maximum plot parameters Shoulder height Design Code parameter Notes: Do not scale from drawings unless by agreement with HTA. Use figured dimensions only. Check all dimensions on site prior to commencing the works. Drawing to be read in conjunction with other relevant consultant information. This drawing is the copyright of HTA Design LLP and must not be copied or reproduced in part, or in whole, without the express permission of HTA Design LLP. Drawing to be read in conjunction with specification.