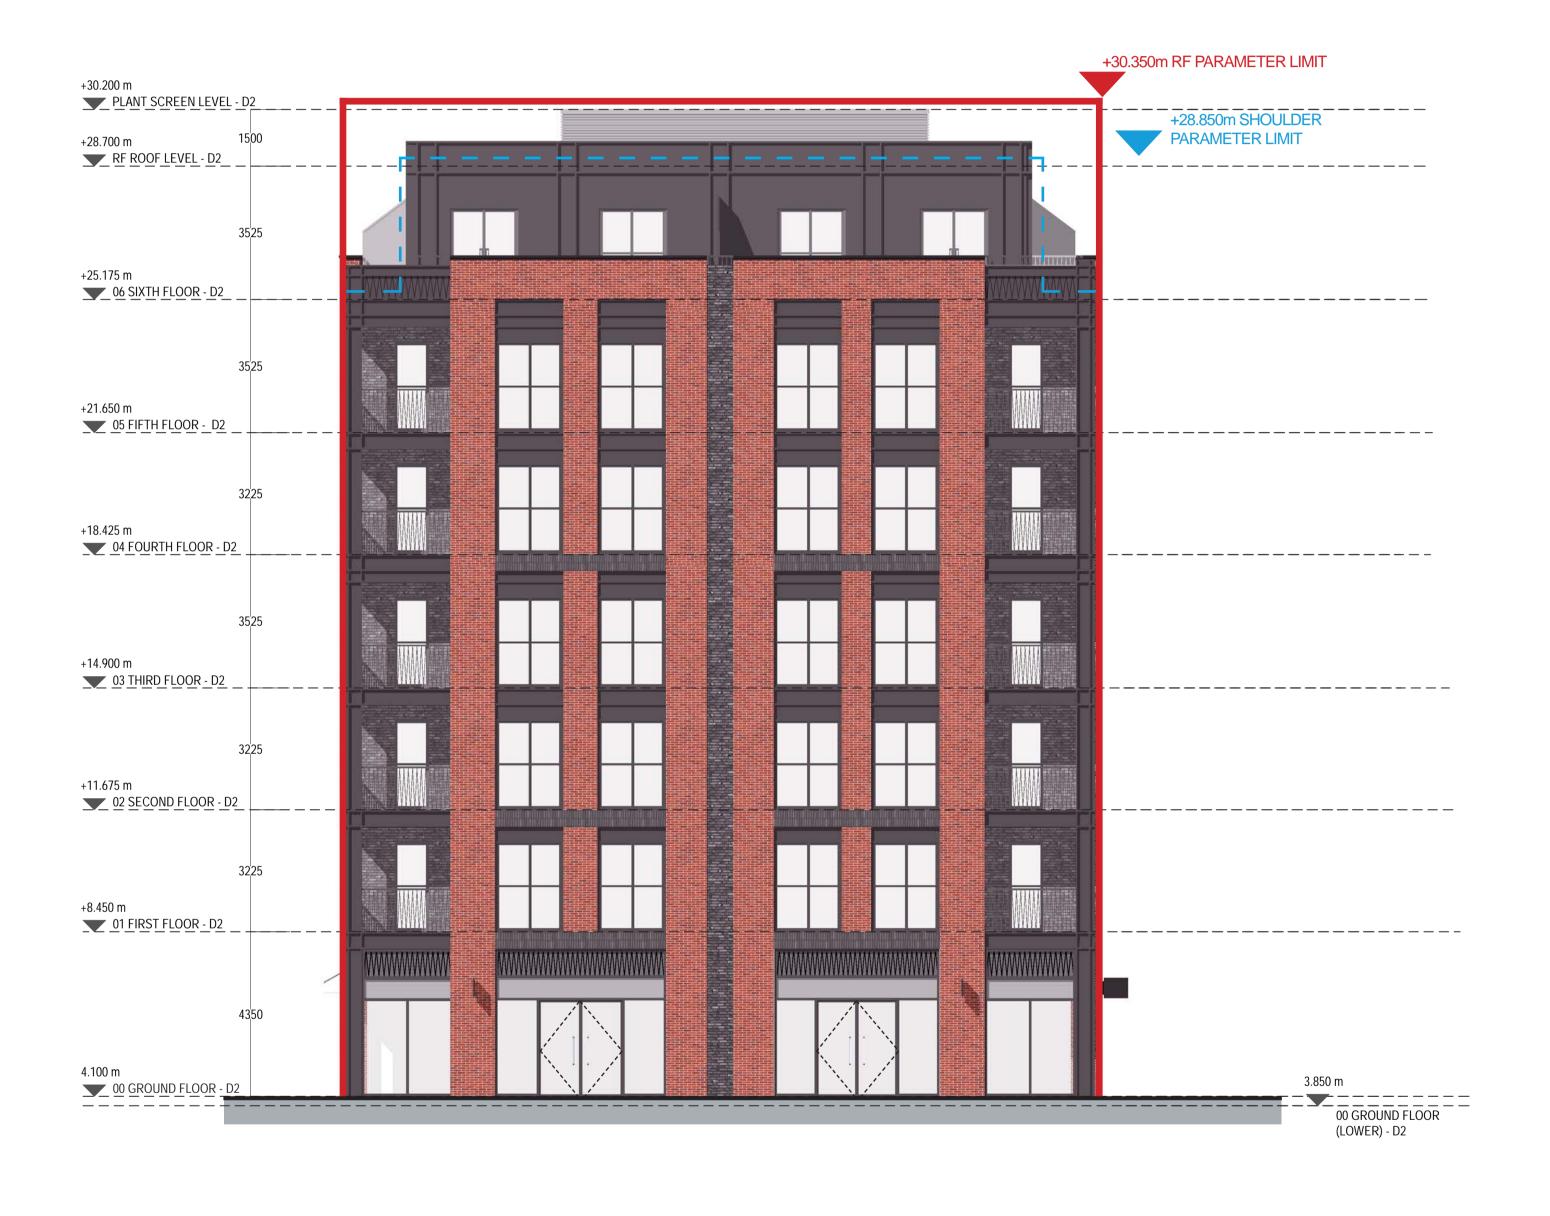

| D2 - Elevation (North) St William - Berkeley Fulham Gasworks | W505-HTA-A1-XX-EL-A- 0100-2105                        |                       | P09          |
|--------------------------------------------------------------|-------------------------------------------------------|-----------------------|--------------|
|                                                              | number                                                |                       | revision     |
|                                                              | 1:100 @ A1<br>scale                                   | W505<br>job reference | CLH<br>drawn |
| PLANNING                                                     | HTA Design LLP<br>www.hta.co.uk<br>London   Edinburgh | Manchester   Bristol  | hta          |

P07 25.05.21 JLW Minor adjustments to GF

P08 09.06.21 JLW Design freeze issue

P09 25.06.21 JLW Planning Issue

S96 Renewed maximum plot parameters
Shoulder height Design Code parameter

Notes: Do not scale from drawings unless by agreement with HTA. Use figured dimensions only. Check all dimensions on site prior to commencing the works. Drawing to be read in conjunction with other relevant consultant information.